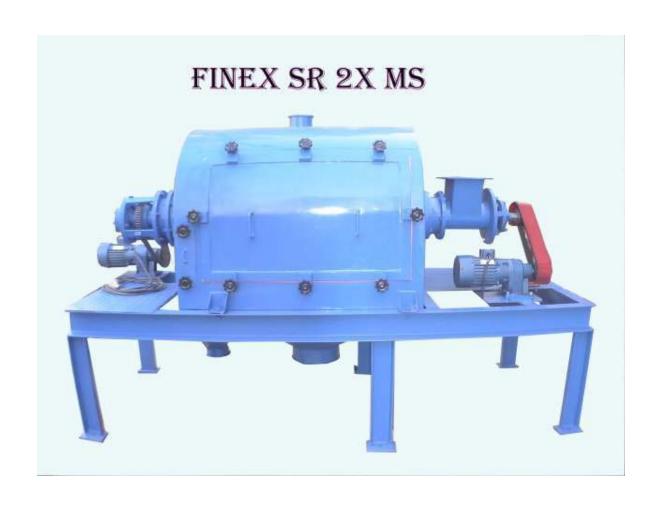

#### FINEX ROTARY DRUM SIFTERS SRX Series For

Large Fine powder separations

This is a Rotating Drum Sifter for low Density non abrasive powders specially for screening powders from 10 mesh to 300 mesh. Material is fed in to a Screw Feeder with flat paddles which rotates at a speed from 60 to 120rpm. The powder is thrown outwards by Centrifugal motion to a Rotating Screen Drum that also rotates in same or opposite direction at a speed from 60 to 100rpm. Often on the Rotating flat paddles brushes or flat wipers of pvc or Teflon are fitted this scrapes along the screen area keeping the screen clean from blinding. Screened powder is discharged below in to a Screw conveyor below from which bagging of powder is done.

Rotary Sifters have screening Drums of various sizes from 1 meter long to 5 meters long.

Applications are for screening Grading powders from 60 mesh to 300mesh. Can handle from 1000kgs/hr to 5000Kgs/hr.

For Chemicals, Foods, Cosmetics, Plastics, Wood flour etc. Fabricated in Carbon steel, Stainlessteel, Mild Steel.

| MODEL | HP       | SCREENING AREA |              |  |
|-------|----------|----------------|--------------|--|
| SR2X  | 2HP 2Nos | 1000mm Long    | by 600mm dia |  |
| SR3X  | 3HP 2Nos | 1500mm Long    | by 750mm dia |  |
| SR5X  | 5HP 3Nos | 2000mm Long    | by 750mm dia |  |
| SR6X  | 5HP 3nos | 3000mm Long    | by 750mm dia |  |