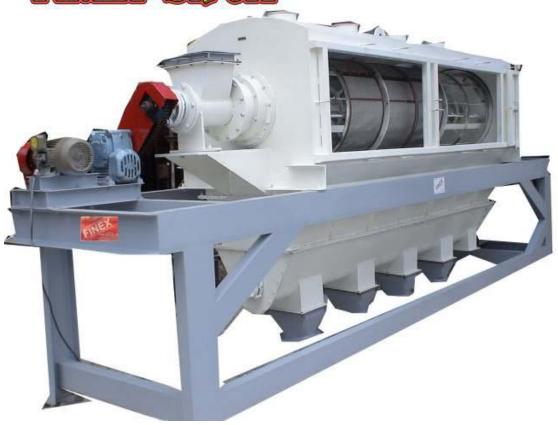

#### FINEX ROTARY DRUM SIFTERS SRX Series For

Large Fine powder separations

This is a Rotating Drum Sifter for low Density non abrasive powders specially for screening powders from 10 mesh to 300 mesh. Material is fed in to a Screw Feeder with flat paddles which rotates at a speed from 60 to 120rpm. The powder is thrown outwards by Centrifugal motion to a Rotating Screen Drum that also rotates in same or opposite direction at a speed from 60 to 100rpm. Often on the Rotating flat paddles brushes or flat wipers of pvc or Teflon are fitted this scrapes along the screen area keeping the screen clean from blinding. Screened powder is discharged below in to a Screw conveyor below from which bagging of powder is done.

For Chemicals, Foods, Cosmetics, Plastics, Wood flour etc. Fabricated in Carbon steel, Stainlessteel, Mild Steel.

| MODEL | HP       | SCREENING AREA |              |  |
|-------|----------|----------------|--------------|--|
| SR2X  | 2HP 2Nos | 1000mm Long    | by 600mm dia |  |
| SR3X  | 3HP 2Nos | 1500mm Long    | by 750mm dia |  |
| SR5X  | 5HP 3Nos | 2000mm Long    | by 750mm dia |  |
| SR6X  | 5HP 3nos | 3000mm Long    | by 750mm dia |  |

## FINEX-SR 6X