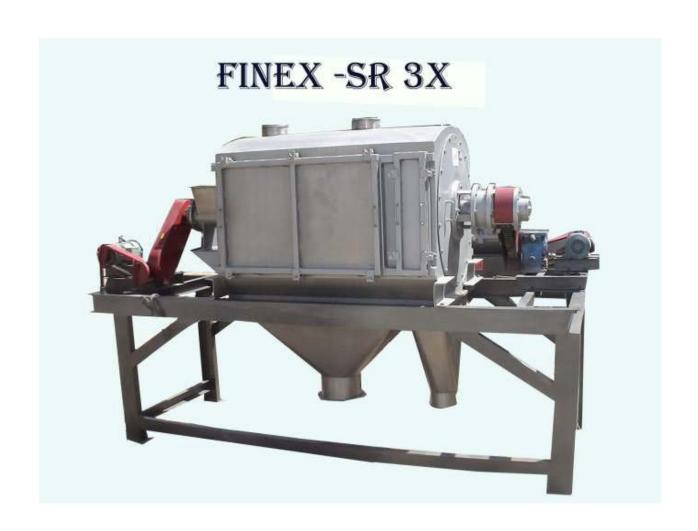

#### FINEX ROTARY DRUM SIFTERS SRX Series For

Large Fine powder separations

This is a Rotating Drum Sifter for low Density non abrasive powders specially for screening powders from 10 mesh to 300 mesh. Material is fed in to a Screw Feeder with flat paddles which rotates at a speed from 60 to 120rpm. The powder is thrown outwards by Centrifugal motion to a Rotating Screen Drum that also rotates in same or opposite direction at a speed from 60 to 100rpm. Often on the Rotating flat paddles brushes or flat wipers of pvc or Teflon are fitted this scrapes along the screen area keeping the screen clean from blinding. Screened powder is discharged below in to a Screw conveyor below from which bagging of powder is done.

Rotary Sifters have screening Drums of various sizes from 1 meter long to 5 meters long.

Applications are for screening Grading powders from 60 mesh to 300mesh. Can handle from 1000kgs/hr to 5000Kgs/hr.

For Chemicals, Foods, Cosmetics, Plastics, Wood flour etc. Fabricated in Carbon steel, Stainlessteel, Mild Steel.

| MODEL | HP       | SCREENING AREA |              |  |
|-------|----------|----------------|--------------|--|
| SR2X  | 2HP 2Nos | 1000mm Long    | by 600mm dia |  |
| SR3X  | 3HP 2Nos | 1500mm Long    | by 750mm dia |  |
| SR5X  | 5HP 3Nos | 2000mm Long    | by 750mm dia |  |
| SR6X  | 5HP 3nos | 3000mm Long    | by 750mm dia |  |