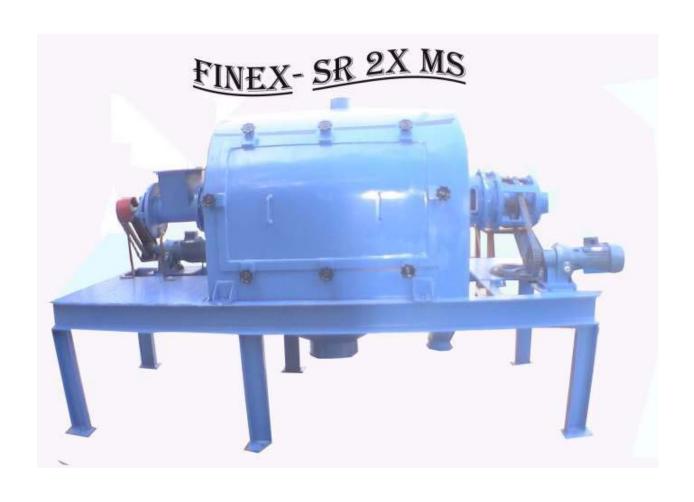

#### FINEX ROTARY DRUM SIFTERS SRX Series For

Large Fine powder separations

This is a Rotating Drum Sifter for low Density non abrasive powders specially for screening powders from 10 mesh to 300 mesh. Material is fed in to a Screw Feeder with flat paddles which rotates at a speed from 60 to 120rpm. The powder is thrown outwards by Centrifugal motion to a Rotating Screen Drum that also rotates in same or opposite direction at a speed from 60 to 100rpm. Often on the Rotating flat paddles brushes or flat wipers of pvc or Teflon are fitted this scrapes along the screen area keeping the screen clean from blinding. Screened powder is discharged below in to a Screw conveyor below from which bagging of powder is done.

Rotary Sifters have screening Drums of various sizes from 1 meter long to 5 meters long.

Applications are for screening Grading powders from 60 mesh to 300mesh. Can handle from 1000kgs/hr to 5000Kgs/hr.

For Chemicals, Foods, Cosmetics, Plastics, Wood flour etc. Fabricated in Carbon steel, Stainlessteel, Mild Steel.

| MODEL | HP       | SCREENING AREA |              |  |
|-------|----------|----------------|--------------|--|
| SR2X  | 2HP 2Nos | 1000mm Long    | by 600mm dia |  |
| SR3X  | 3HP 2Nos | 1500mm Long    | by 750mm dia |  |
| SR5X  | 5HP 3Nos | 2000mm Long    | by 750mm dia |  |
| SR6X  | 5HP 3nos | 3000mm Long    | by 750mm dia |  |