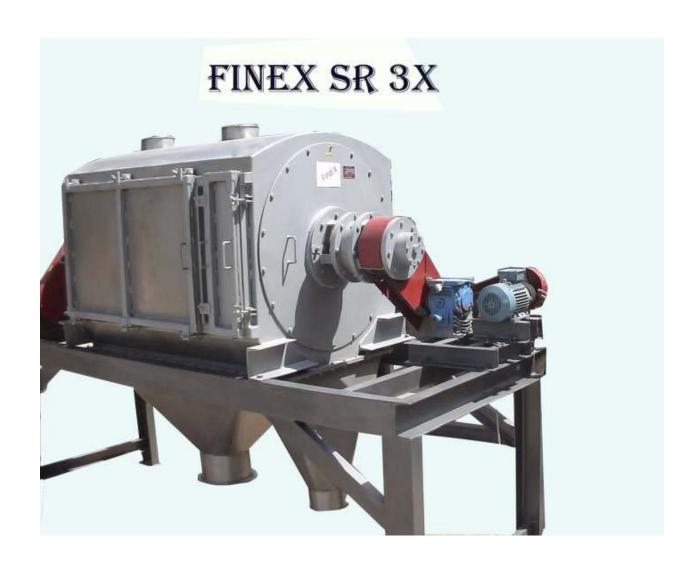

#### FINEX ROTARY DRUM SIFTERS SRX Series For

Large Fine powder separations

This is a Rotating Drum Sifter for low Density non abrasive powders specially for screening powders from 10 mesh to 300 mesh. Material is fed in to a Screw Feeder with flat paddles which rotates at a speed from 60 to 120rpm. The powder is thrown outwards by Centrifugal motion to a Rotating Screen Drum that also rotates in same or opposite direction at a speed from 60 to 100rpm. Often on the Rotating flat paddles brushes or flat wipers of pvc or Teflon are fitted this scrapes along the screen area keeping the screen clean from blinding. Screened powder is discharged below in to a Screw conveyor below from which bagging of powder is done.

For Chemicals, Foods, Cosmetics, Plastics, Wood flour etc. Fabricated in Carbon steel, Stainlessteel, Mild Steel.

| MODEL | HP       | SCREENING AREA |              |  |
|-------|----------|----------------|--------------|--|
| SR2X  | 2HP 2Nos | 1000mm Long    | by 600mm dia |  |
| SR3X  | 3HP 2Nos | 1500mm Long    | by 750mm dia |  |
| SR5X  | 5HP 3Nos | 2000mm Long    | by 750mm dia |  |
| SR6X  | 5HP 3nos | 3000mm Long    | by 750mm dia |  |