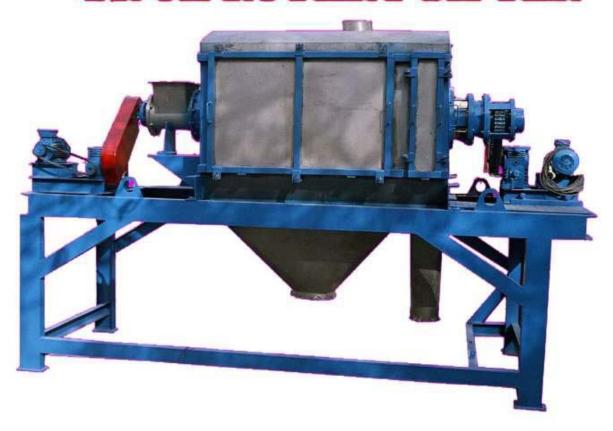

#### FINEX ROTARY DRUM SIFTERS SRX Series For

Large Fine powder separations

This is a Rotating Drum Sifter for low Density non abrasive powders specially for screening powders from 10 mesh to 300 mesh. Material is fed in to a Screw Feeder with flat paddles which rotates at a speed from 60 to 120rpm. The powder is thrown outwards by Centrifugal motion to a Rotating Screen Drum that also rotates in same or opposite direction at a speed from 60 to 100rpm. Often on the Rotating flat paddles brushes or flat wipers of pvc or Teflon are fitted this scrapes along the screen area keeping the screen clean from blinding. Screened powder is discharged below in to a Screw conveyor below from which bagging of powder is done.

Rotary Sifters have screening Drums of various sizes from 1 meter long to 5 meters long.

Applications are for screening Grading powders from 60 mesh to 300mesh. Can handle from 1000kgs/hr to 5000Kgs/hr.

For Chemicals, Foods, Cosmetics, Plastics, Wood flour etc. Fabricated in Carbon steel, Stainlessteel, Mild Steel.

| MODEL | HP       | SCREENING AREA |              |  |
|-------|----------|----------------|--------------|--|
| SR2X  | 2HP 2Nos | 1000mm Long    | by 600mm dia |  |
| SR3X  | 3HP 2Nos | 1500mm Long    | by 750mm dia |  |
| SR5X  | 5HP 3Nos | 2000mm Long    | by 750mm dia |  |
| SR6X  | 5HP 3nos | 3000mm Long    | by 750mm dia |  |