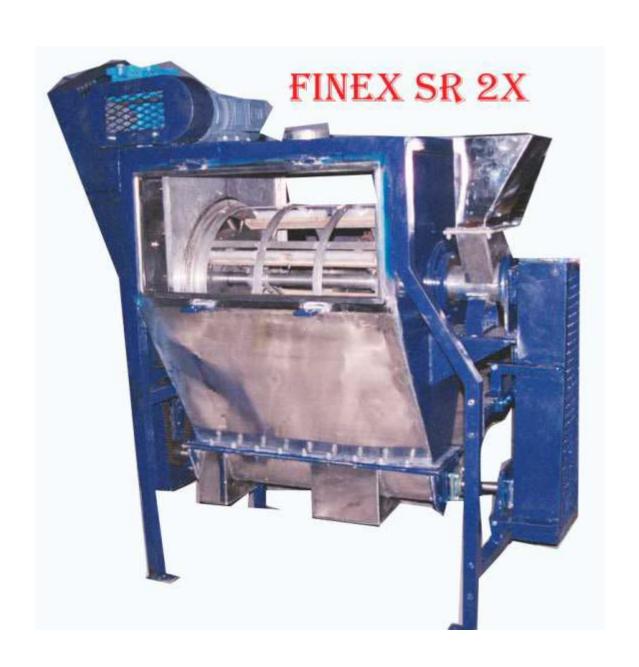

#### FINEX ROTARY DRUM SIFTERS SRX Series For

Large Fine powder separations

This is a Rotating Drum Sifter for low Density non abrasive powders specially for screening powders from 10 mesh to 300 mesh. Material is fed in to a Screw Feeder with flat paddles which rotates at a speed from 60 to 120rpm. The powder is thrown outwards by Centrifugal motion to a Rotating Screen Drum that also rotates in same or opposite direction at a speed from 60 to 100rpm. Often on the Rotating flat paddles brushes or flat wipers of pvc or Teflon are fitted this scrapes along the screen area keeping the screen clean from blinding. Screened powder is discharged below in to a Screw conveyor below from which bagging of powder is done.

Rotary Sifters have screening Drums of various sizes from 1 meter long to 5 meters long.

Applications are for screening Grading powders from 60 mesh to 300mesh. Can handle from 1000kgs/hr to 5000Kgs/hr.

For Chemicals, Foods, Cosmetics, Plastics, Wood flour etc. Fabricated in Carbon steel, Stainlessteel, Mild Steel.

| MODEL | HP       | SCREENING AREA |              |  |
|-------|----------|----------------|--------------|--|
| SR2X  | 2HP 2Nos | 1000mm Long    | by 600mm dia |  |
| SR3X  | 3HP 2Nos | 1500mm Long    | by 750mm dia |  |
| SR5X  | 5HP 3Nos | 2000mm Long    | by 750mm dia |  |
| SR6X  | 5HP 3nos | 3000mm Long    | by 750mm dia |  |