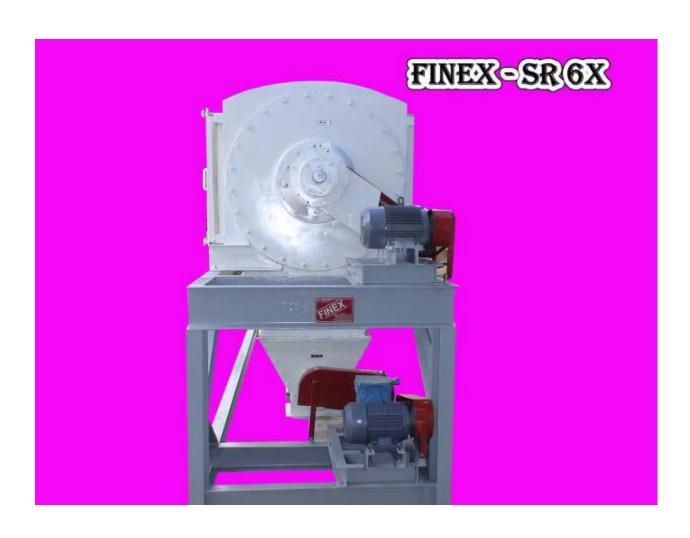

#### FINEX ROTARY DRUM SIFTERS SRX Series For

Large Fine powder separations

This is a Rotating Drum Sifter for low Density non abrasive powders specially for screening powders from 10 mesh to 300 mesh. Material is fed in to a Screw Feeder with flat paddles which rotates at a speed from 60 to 120rpm. The powder is thrown outwards by Centrifugal motion to a Rotating Screen Drum that also rotates in same or opposite direction at a speed from 60 to 100rpm. Often on the Rotating flat paddles brushes or flat wipers of pvc or Teflon are fitted this scrapes along the screen area keeping the screen clean from blinding. Screened powder is discharged below in to a Screw conveyor below from which bagging of powder is done.

For Chemicals, Foods, Cosmetics, Plastics, Wood flour etc. Fabricated in Carbon steel, Stainlessteel, Mild Steel.

| MODEL | HP       | SCREENING AREA |              |  |
|-------|----------|----------------|--------------|--|
| SR2X  | 2HP 2Nos | 1000mm Long    | by 600mm dia |  |
| SR3X  | 3HP 2Nos | 1500mm Long    | by 750mm dia |  |
| SR5X  | 5HP 3Nos | 2000mm Long    | by 750mm dia |  |
| SR6X  | 5HP 3nos | 3000mm Long    | by 750mm dia |  |

## FINEX-SR 6X