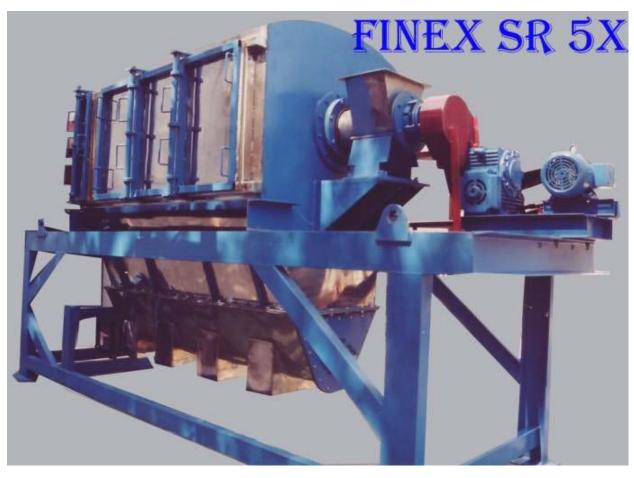

#### FINEX ROTARY DRUM SIFTERS SRX Series For

Large Fine powder separations

This is a Rotating Drum Sifter for low Density non abrasive powders specially for screening powders from 10 mesh to 300 mesh. Material is fed in to a Screw Feeder with flat paddles which rotates at a speed from 60 to 120rpm. The powder is thrown outwards by Centrifugal motion to a Rotating Screen Drum that also rotates in same or opposite direction at a speed from 60 to 100rpm. Often on the Rotating flat paddles brushes or flat wipers of pvc or Teflon are fitted this scrapes along the screen area keeping the screen clean from blinding. Screened powder is discharged below in to a Screw conveyor below from which bagging of powder is done.

For Chemicals, Foods, Cosmetics, Plastics, Wood flour etc. Fabricated in Carbon steel, Stainlessteel, Mild Steel.

| MODEL | HP       | SCREENING AREA |              |  |
|-------|----------|----------------|--------------|--|
| SR2X  | 2HP 2Nos | 1000mm Long    | by 600mm dia |  |
| SR3X  | 3HP 2Nos | 1500mm Long    | by 750mm dia |  |
| SR5X  | 5HP 3Nos | 2000mm Long    | by 750mm dia |  |
| SR6X  | 5HP 3nos | 3000mm Long    | by 750mm dia |  |