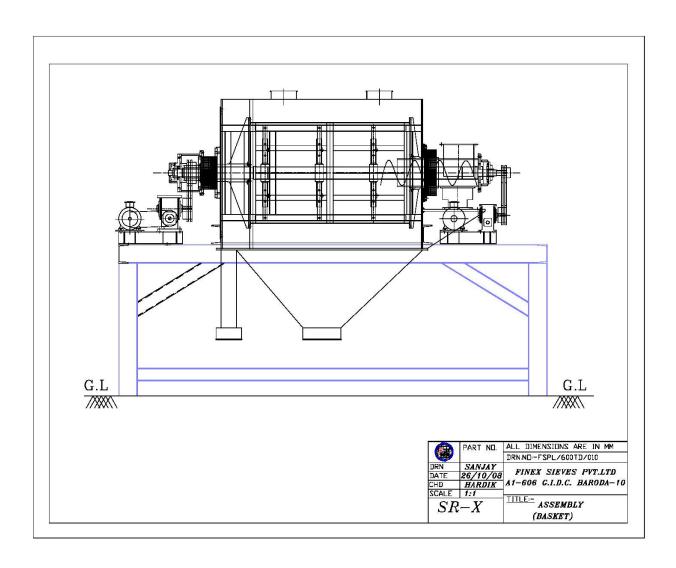

#### FINEX ROTARY DRUM SIFTERS SRX Series For

Large Fine powder separations

This is a Rotating Drum Sifter for low Density non abrasive powders specially for screening powders from 10 mesh to 300 mesh. Material is fed in to a Screw Feeder with flat paddles which rotates at a speed from 60 to 120rpm. The powder is thrown outwards by Centrifugal motion to a Rotating Screen Drum that also rotates in same or opposite direction at a speed from 60 to 100rpm. Often on the Rotating flat paddles brushes or flat wipers of pvc or Teflon are fitted this scrapes along the screen area keeping the screen clean from blinding. Screened powder is discharged below in to a Screw conveyor below from which bagging of powder is done.

Rotary Sifters have screening Drums of various sizes from 1 meter long to 5 meters long.

Applications are for screening Grading powders from 60 mesh to 300mesh. Can handle from 1000kgs/hr to 5000Kgs/hr.

For Chemicals, Foods, Cosmetics, Plastics, Wood flour etc. Fabricated in Carbon steel, Stainlessteel, Mild Steel.

| MODEL | HP       | SCREENING AREA |              |  |
|-------|----------|----------------|--------------|--|
| SR2X  | 2HP 2Nos | 1000mm Long    | by 600mm dia |  |
| SR3X  | 3HP 2Nos | 1500mm Long    | by 750mm dia |  |
| SR5X  | 5HP 3Nos | 2000mm Long    | by 750mm dia |  |
| SR6X  | 5HP 3nos | 3000mm Long    | by 750mm dia |  |