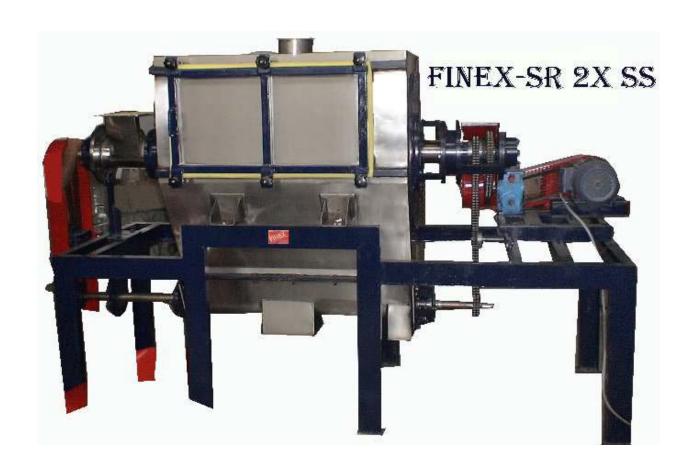

#### FINEX ROTARY DRUM SIFTERS SRX Series For

Large Fine powder separations

This is a Rotating Drum Sifter for low Density non abrasive powders specially for screening powders from 10 mesh to 300 mesh. Material is fed in to a Screw Feeder with flat paddles which rotates at a speed from 60 to 120rpm. The powder is thrown outwards by Centrifugal motion to a Rotating Screen Drum that also rotates in same or opposite direction at a speed from 60 to 100rpm. Often on the Rotating flat paddles brushes or flat wipers of pvc or Teflon are fitted this scrapes along the screen area keeping the screen clean from blinding. Screened powder is discharged below in to a Screw conveyor below from which bagging of powder is done.

Rotary Sifters have screening Drums of various sizes from 1 meter long to 5 meters long.

Applications are for screening Grading powders from 60 mesh to 300mesh. Can handle from 1000kgs/hr to 5000Kgs/hr.

For Chemicals, Foods, Cosmetics, Plastics, Wood flour etc. Fabricated in Carbon steel, Stainlessteel, Mild Steel.

| MODEL | HP       | SCREENING AREA |              |  |
|-------|----------|----------------|--------------|--|
| SR2X  | 2HP 2Nos | 1000mm Long    | by 600mm dia |  |
| SR3X  | 3HP 2Nos | 1500mm Long    | by 750mm dia |  |
| SR5X  | 5HP 3Nos | 2000mm Long    | by 750mm dia |  |
| SR6X  | 5HP 3nos | 3000mm Long    | by 750mm dia |  |