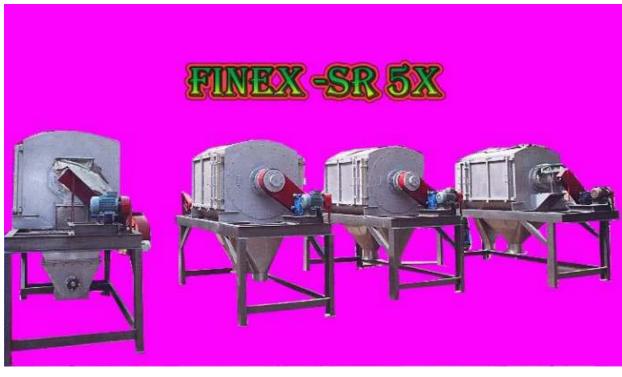

#### FINEX ROTARY DRUM SIFTERS SRX Series For

Large Fine powder separations

This is a Rotating Drum Sifter for low Density non abrasive powders specially for screening powders from 10 mesh to 300 mesh. Material is fed in to a Screw Feeder with flat paddles which rotates at a speed from 60 to 120rpm. The powder is thrown outwards by Centrifugal motion to a Rotating Screen Drum that also rotates in same or opposite direction at a speed from 60 to 100rpm. Often on the Rotating flat paddles brushes or flat wipers of pvc or Teflon are fitted this scrapes along the screen area keeping the screen clean from blinding. Screened powder is discharged below in to a Screw conveyor below from which bagging of powder is done.

Rotary Sifters have screening Drums of various sizes from 1 meter long to 5 meters long.

Applications are for screening Grading powders from 60 mesh to 300mesh. Can handle from 1000kgs/hr to 5000Kgs/hr.

For Chemicals, Foods, Cosmetics, Plastics, Wood flour etc. Fabricated in Carbon steel, Stainlessteel, Mild Steel.

| MODEL | HP       | SCREENING AREA |              |  |
|-------|----------|----------------|--------------|--|
| SR2X  | 2HP 2Nos | 1000mm Long    | by 600mm dia |  |
| SR3X  | 3HP 2Nos | 1500mm Long    | by 750mm dia |  |
| SR5X  | 5HP 3Nos | 2000mm Long    | by 750mm dia |  |
| SR6X  | 5HP 3nos | 3000mm Long    | by 750mm dia |  |