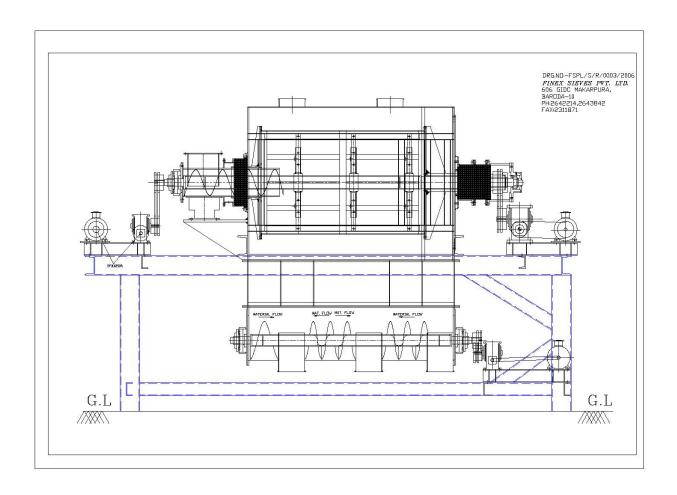

#### FINEX ROTARY DRUM SIFTERS SRX Series For

Large Fine powder separations

This is a Rotating Drum Sifter for low Density non abrasive powders specially for screening powders from 10 mesh to 300 mesh. Material is fed in to a Screw Feeder with flat paddles which rotates at a speed from 60 to 120rpm. The powder is thrown outwards by Centrifugal motion to a Rotating Screen Drum that also rotates in same or opposite direction at a speed from 60 to 100rpm. Often on the Rotating flat paddles brushes or flat wipers of pvc or Teflon are fitted this scrapes along the screen area keeping the screen clean from blinding. Screened powder is discharged below in to a Screw conveyor below from which bagging of powder is done.

Rotary Sifters have screening Drums of various sizes from 1 meter long to 5 meters long.

Applications are for screening Grading powders from 60 mesh to 300mesh. Can handle from 1000kgs/hr to 5000Kgs/hr.

For Chemicals, Foods, Cosmetics, Plastics, Wood flour etc. Fabricated in Carbon steel, Stainlessteel, Mild Steel.

| MODEL | HP       | SCREENING AREA |              |  |
|-------|----------|----------------|--------------|--|
| SR2X  | 2HP 2Nos | 1000mm Long    | by 600mm dia |  |
| SR3X  | 3HP 2Nos | 1500mm Long    | by 750mm dia |  |
| SR5X  | 5HP 3Nos | 2000mm Long    | by 750mm dia |  |
| SR6X  | 5HP 3nos | 3000mm Long    | by 750mm dia |  |