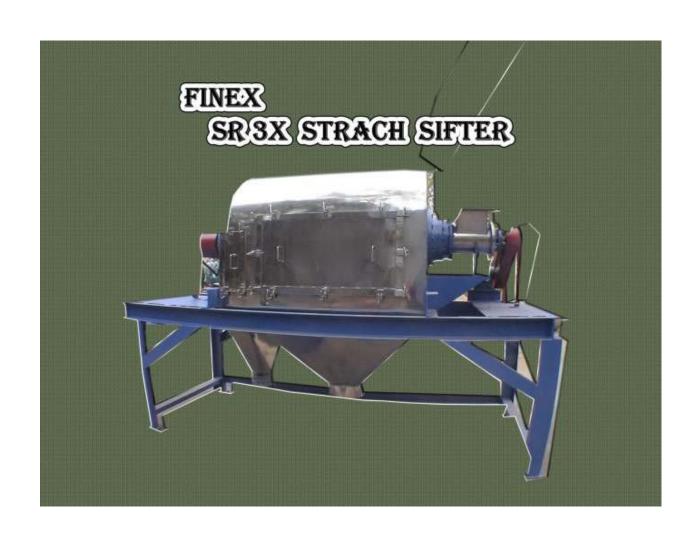

#### FINEX ROTARY DRUM SIFTERS SRX Series For

Large Fine powder separations

This is a Rotating Drum Sifter for low Density non abrasive powders specially for screening powders from 10 mesh to 300 mesh. Material is fed in to a Screw Feeder with flat paddles which rotates at a speed from 60 to 120rpm. The powder is thrown outwards by Centrifugal motion to a Rotating Screen Drum that also rotates in same or opposite direction at a speed from 60 to 100rpm. Often on the Rotating flat paddles brushes or flat wipers of pvc or Teflon are fitted this scrapes along the screen area keeping the screen clean from blinding. Screened powder is discharged below in to a Screw conveyor below from which bagging of powder is done.

Rotary Sifters have screening Drums of various sizes from 1 meter long to 5 meters long.

Applications are for screening Grading powders from 60 mesh to 300mesh. Can handle from 1000kgs/hr to 5000Kgs/hr.

For Chemicals, Foods, Cosmetics, Plastics, Wood flour etc. Fabricated in Carbon steel, Stainlessteel, Mild Steel.

| MODEL | HP       | SCREENING AREA |              |  |
|-------|----------|----------------|--------------|--|
| SR2X  | 2HP 2Nos | 1000mm Long    | by 600mm dia |  |
| SR3X  | 3HP 2Nos | 1500mm Long    | by 750mm dia |  |
| SR5X  | 5HP 3Nos | 2000mm Long    | by 750mm dia |  |
| SR6X  | 5HP 3nos | 3000mm Long    | by 750mm dia |  |