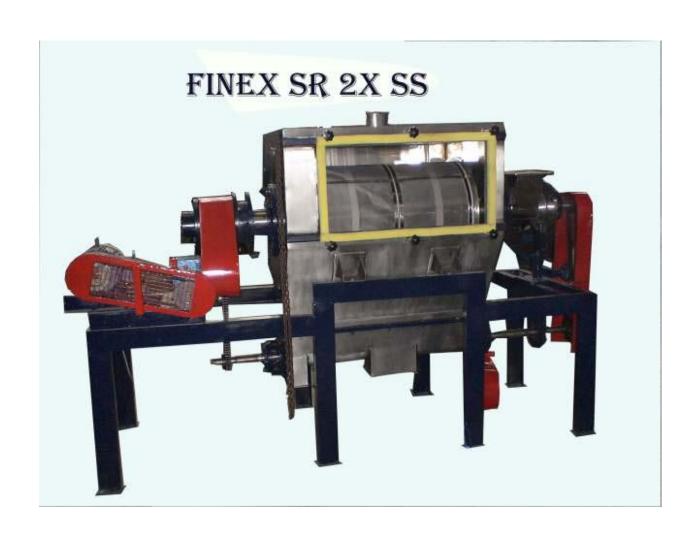

#### FINEX ROTARY DRUM SIFTERS SRX Series For

Large Fine powder separations

This is a Rotating Drum Sifter for low Density non abrasive powders specially for screening powders from 10 mesh to 300 mesh. Material is fed in to a Screw Feeder with flat paddles which rotates at a speed from 60 to 120rpm. The powder is thrown outwards by Centrifugal motion to a Rotating Screen Drum that also rotates in same or opposite direction at a speed from 60 to 100rpm. Often on the Rotating flat paddles brushes or flat wipers of pvc or Teflon are fitted this scrapes along the screen area keeping the screen clean from blinding. Screened powder is discharged below in to a Screw conveyor below from which bagging of powder is done.

Rotary Sifters have screening Drums of various sizes from 1 meter long to 5 meters long.

Applications are for screening Grading powders from 60 mesh to 300mesh. Can handle from 1000kgs/hr to 5000Kgs/hr.

For Chemicals, Foods, Cosmetics, Plastics, Wood flour etc. Fabricated in Carbon steel, Stainlessteel, Mild Steel.

| MODEL | HP       | SCREENING AREA |              |  |
|-------|----------|----------------|--------------|--|
| SR2X  | 2HP 2Nos | 1000mm Long    | by 600mm dia |  |
| SR3X  | 3HP 2Nos | 1500mm Long    | by 750mm dia |  |
| SR5X  | 5HP 3Nos | 2000mm Long    | by 750mm dia |  |
| SR6X  | 5HP 3nos | 3000mm Long    | by 750mm dia |  |